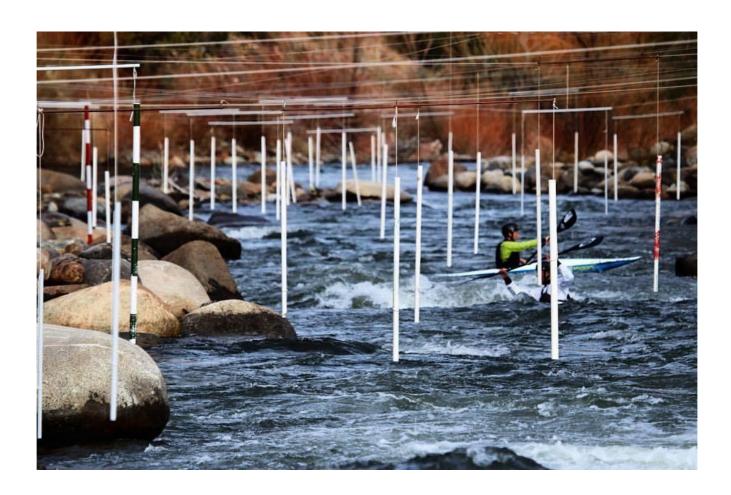

### I- General and competition information:

**Organizers:** International Canoe Federation, Federación Argentina de Canoas, Club Andino Alumine.

Course address: Río Ruca Choroi, Aluminé, Neuquén, Patagonia Argentina.

### Important:

- 1. It is necessary to have your own boat for kayak-cross. The organizer does not provide boat rental.
- 2. The road along the slalom course will be NOT closed to the public.

**Location:** The Slalom course is located on the Ruca Choroi River, 5 km from the town of Aluminé, along Provincial Route No. 23.