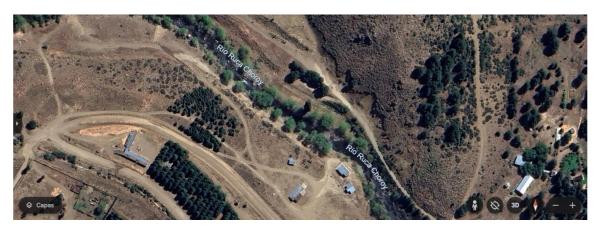

### Important:

- 1. It is necessary to have your own boat for kayak-cross. The organizer does not provide boat rental.
- 2. The road along the slalom course will be NOT closed to the public.

**Location:** The Slalom course is located on the Ruca Choroi River, 5 km from the town of Aluminé, along Provincial Route No. 23.

### **SLALOM COURSE LOCATION**

More information: <u>matiasecontreras@hotmail.com.</u>

Suggested accommodation: <a href="https://www.destinoalumine.com.ar/alojamientos/c/0">https://www.destinoalumine.com.ar/alojamientos/c/0</a>.